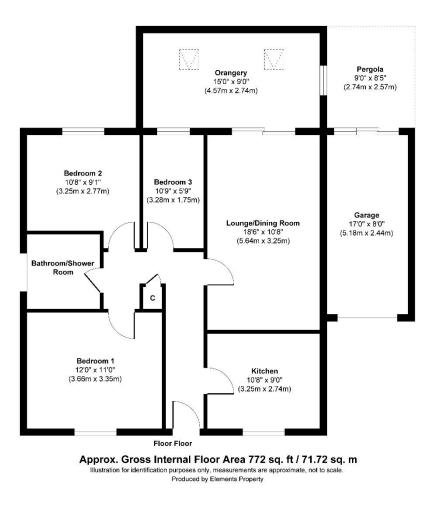

To the front of the property there is off-road parking and a garage. The good-sized rear garden backs onto the bridle way and therefore, has a high degree of privacy. It is well maintained with a covered seating area and large patio.

## £375,000

Agents Note: The sellers of the property have provided the above information to us and we are therefore reliant on them providing the correct information. The floor plan and sizes are to be used as a guide only. Please check room sizes prior to ordering carpets or furniture. If you require confirmation on any particular point for specific purposes please contact our office for further information. If you have other questions about this property, please telephone 01489 789933