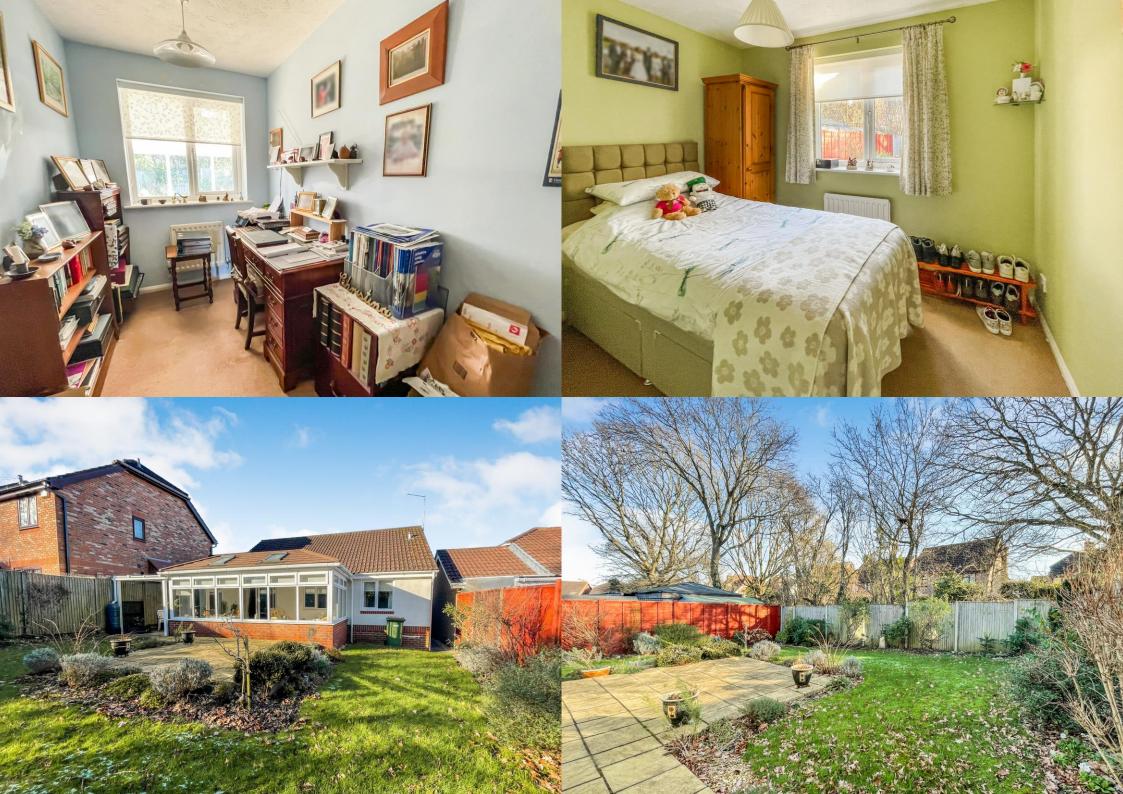

In addition, there is a modern kitchen and entrance hallway. There are three bedrooms with the 3<sup>rd</sup> currently used as a study. The modern family bathroom benefits from a bath and separate shower.

To the front of the property there is off-road parking and a garage. The good-sized rear garden backs onto the bridle way and therefore, has a high degree of privacy. It is well maintained with a covered seating area and large patio.