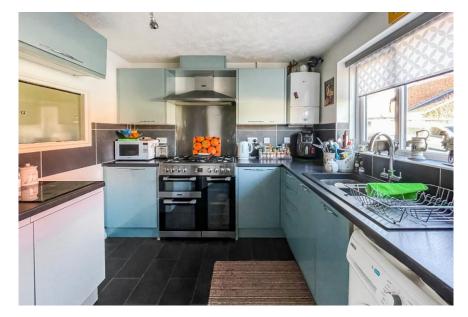

In addition, there is a modern kitchen and entrance hallway. There are three bedrooms with the 3<sup>rd</sup> currently used as a study. The modern family bathroom benefits from a bath and separate shower.